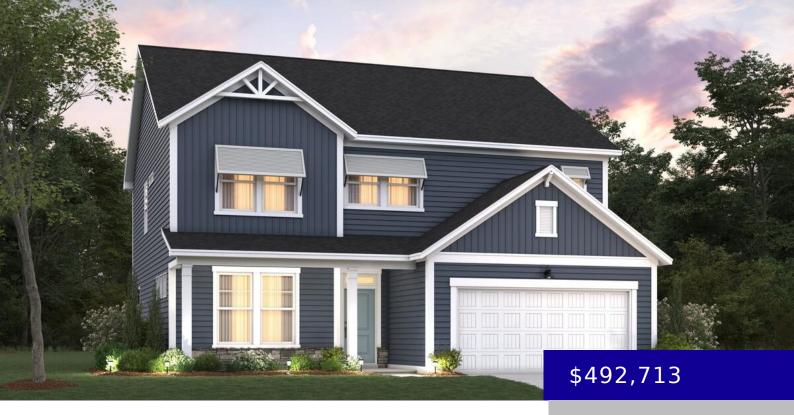

## GOOSE CREEK, 29445

https://summervillerealestate.com

The Cottonwood is a two-story, single-family home featuring a spacious upstairs primary bedroom with two walk-in closets for optimal storage, a large, open loft, designed to be a versatile space you can use for work and play, and a convenient laundry room. The kitchen is spacious with a large island and plenty of cabinets.There is [...]

- 4 beds
- 3 baths
- Single Family Detached
- Residentia
- Active
- 2577 sq ft

## Basics

Status: Active List Agent Full Name: Merri Beth Lumpkin Listing Agency: Beazer Homes Type: Single Family Detached Bedrooms: 4 beds Half baths: 1 half bath Date added: Added 3 weeks ago MLS ID: 24010568 List Agent MLS ID: 19668 Category: Residential Area, sq ft: 2577 sq ft Bathrooms: 3 baths Floors: Two floors Lot Size Acres: 0.24 acres

## **Property Details**

| New Construction Yes/ No: $1$              | Year built: 2024                               |
|--------------------------------------------|------------------------------------------------|
| Parking Total: 2                           | Garage Spaces: 2                               |
| Parking: 2 Car Garage                      | Covered Spaces: 2                              |
| Architectural Style: Colonial, Traditional | Flooring: Ceramic Tile, Wood                   |
| Sewer: Public Sewer                        | Cooling Yes/ No: 1                             |
| Cooling: Central Air                       | Heating: Electric, Forced Air, Heat Pump       |
| Water Source: Public                       | Entry Location: Ground Level                   |
| Exterior material: Vinyl Siding            | Roof: Architectural, Asbestos Shingle, Asphalt |