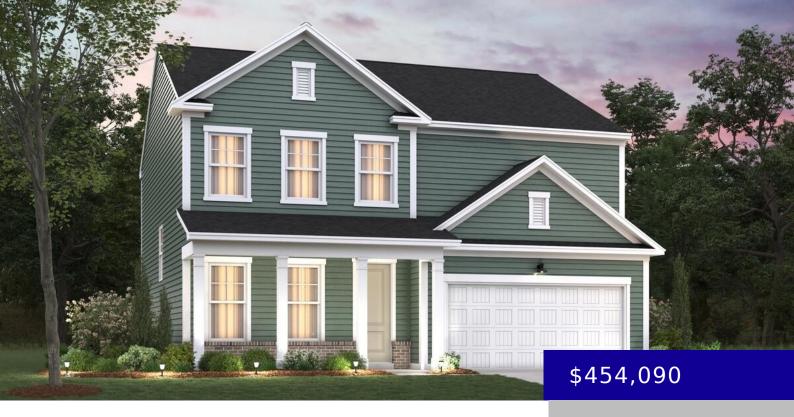

## **GOOSE CREEK, 29445**

https://summervillerealestate.com

The Ivy is a two-story, single-family home featuring a formal dining room as you enter, which then opens to the great room and kitchen. The versatile loft can be used for work or play. Enjoy additional space to relax or entertain on the covered patio. At no additional cost, choose between your sink in the [...]

- 3 heds
- 2 baths
- Single Family Detached
- Residential
- Active
- 2382 sq ft

## **Basics**

Status: Active MLS ID: 24010539

List Agent Full Name: Merri Beth Lumpkin List Agent MLS ID: 19668

Listing Agency: Beazer Homes

Type: Single Family Detached

Area, sq ft: 2382 sq ft

Bedrooms: 3 beds

## **Property Details**

New Construction Yes/ No: 1 Year built: 2024

Parking Total: 2 Garage Spaces: 2

Parking: 2 Car Garage Covered Spaces: 2

Architectural Style: Traditional Flooring: Ceramic Tile, Wood

Sewer: Public Sewer

Cooling: Central Air

Cooling: Heat Pump

Water Source: Public Entry Location: Ground Level

**Exterior material:** Brick Veneer, Vinyl Siding **Roof:** Architectural, Asphalt, Fiberglass